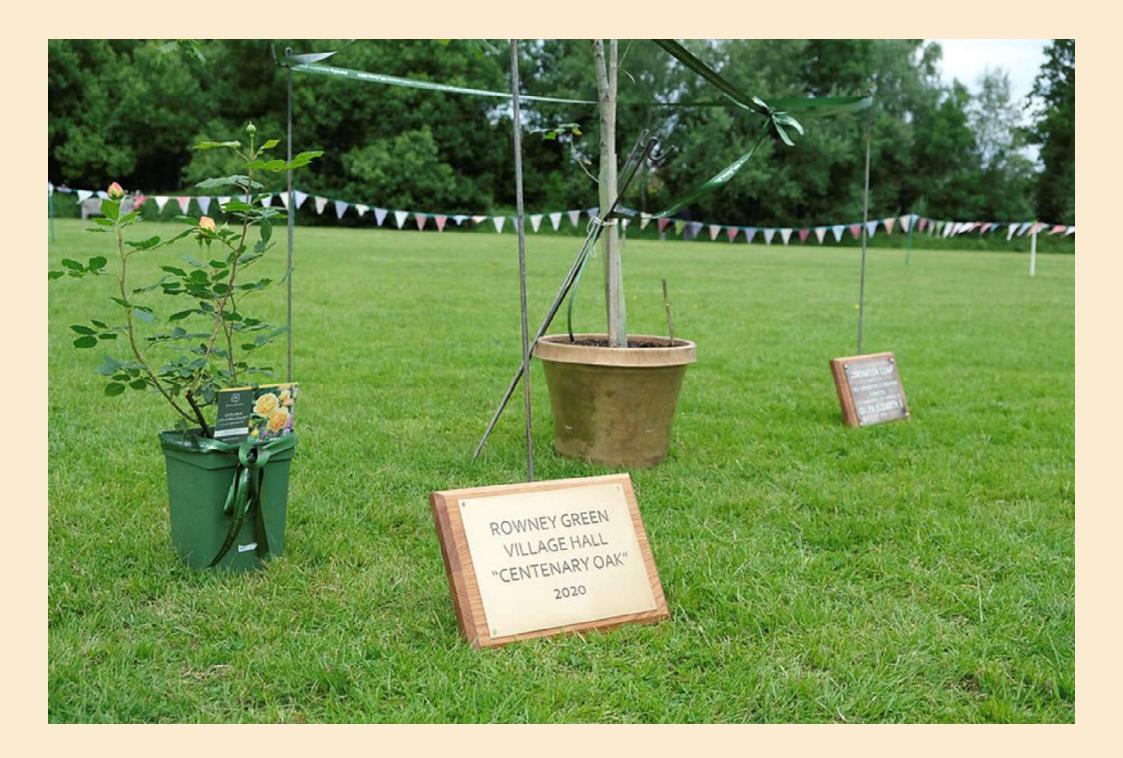

## "ROWNEY GREEN CELEBRATES"

On Saturday 4<sup>th</sup> June 2022 the much delayed and long-awaited Peace Hall Centenary Fete and celebrations took place on the village Park.

Dorothy Snaddon was the guest of honour and arrived in style to officially open the event. A Centenary Oak was unveiled to be planted in the Park to mark the occasion and provide a lasting memory of 100 years of our Village Hall.