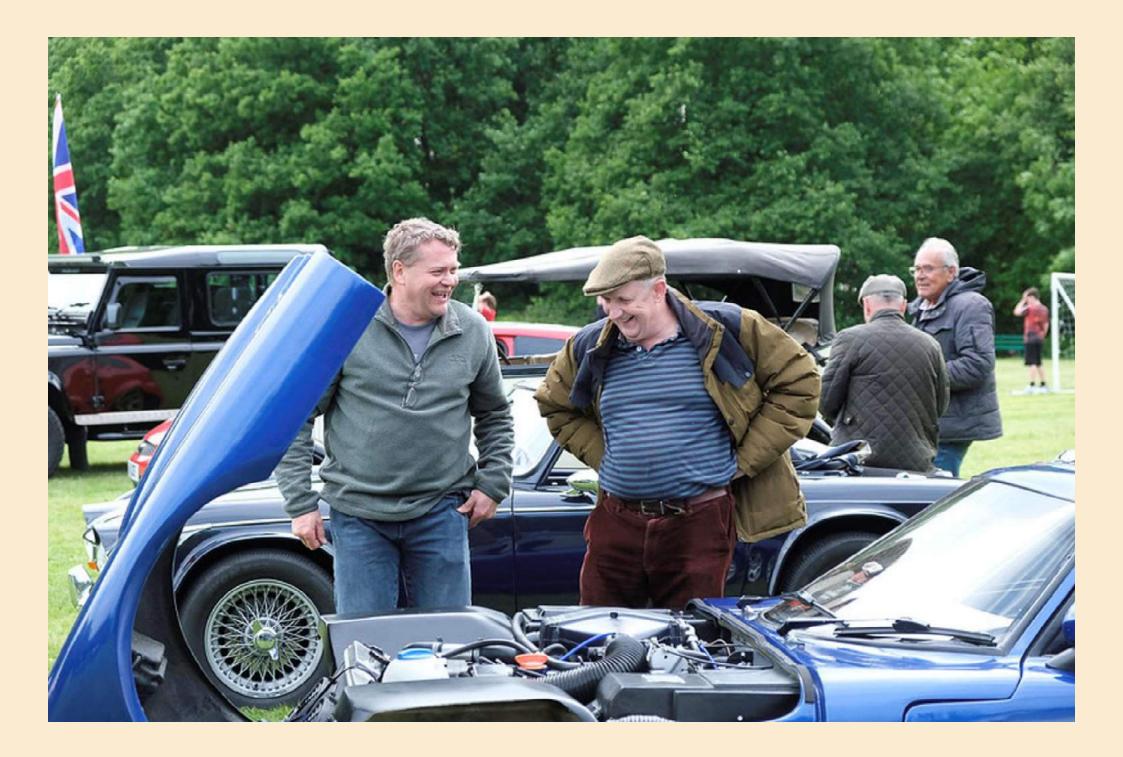

The celebrations included a well attended dog show, a wonderful display of vintage and more modern vehicles, an excellent display by the historical society in the pavilion and many stands and activities including a tea and cake and a Beer and Fizz tent. A wonderful display of model boats attracted much interest. The Tug of War attracted a lot of interest and at one stage it seemed the whole village was involved!