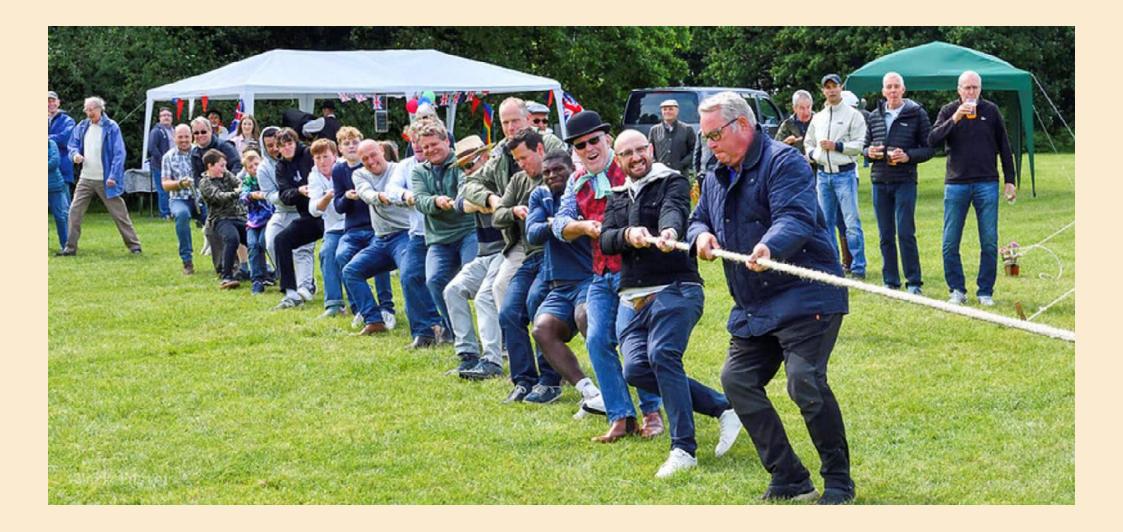

The celebrations included a well attended dog show, a wonderful display of vintage and more modern vehicles, an excellent display by the historical society in the pavilion and many stands and activities including a tea and cake and a Beer and Fizz tent. A wonderful display of model boats attracted much interest. The Tug of War attracted a lot of interest and at one stage it seemed the whole village was involved!