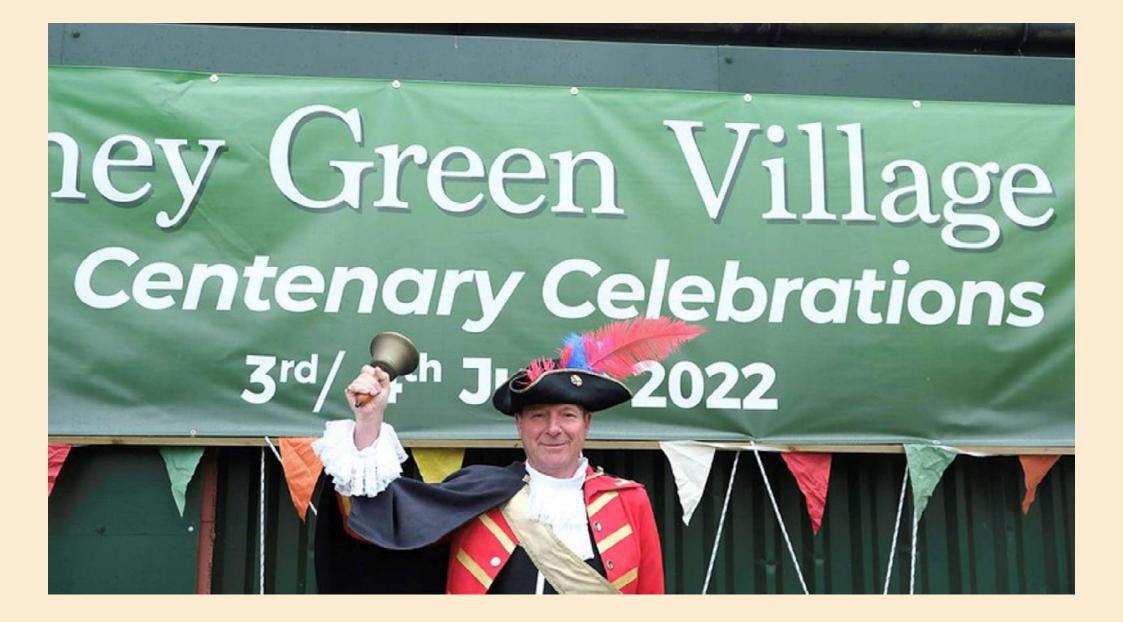

## "ROWNEY GREEN CELEBRATES"

On Saturday 4<sup>th</sup> June 2022 the much delayed and long-awaited Peace Hall Centenary Fete and celebrations took place on the village Park.

Dorothy Snaddon was the guest of honour and arrived in style to officially open the event. A Centenary Oak was unveiled to be planted in the Park to mark the occasion and provide a lasting memory of 100 years of our Village Hall.