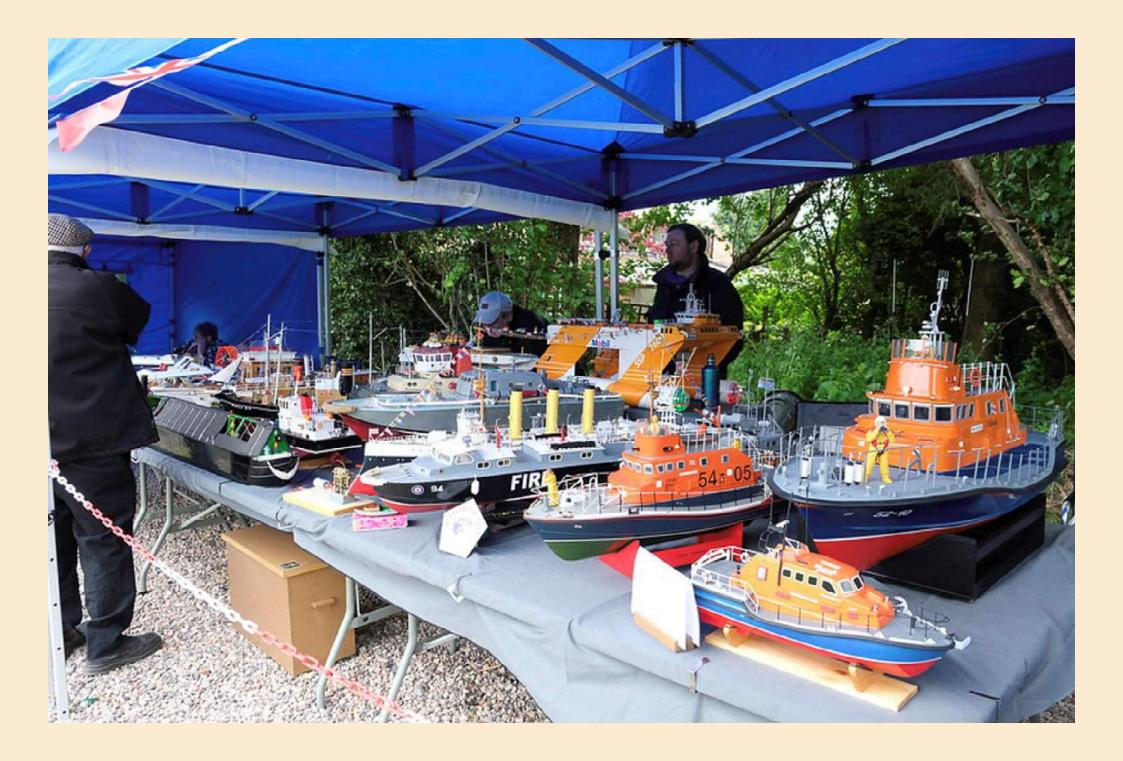

The celebrations included a well attended dog show, a wonderful display of vintage and more modern vehicles, an excellent display by the historical society in the pavilion and many stands and activities including a tea and cake and a Beer and Fizz tent. A wonderful display of model boats attracted much interest. The Tug of War attracted a lot of interest and at one stage it seemed the whole village was involved!