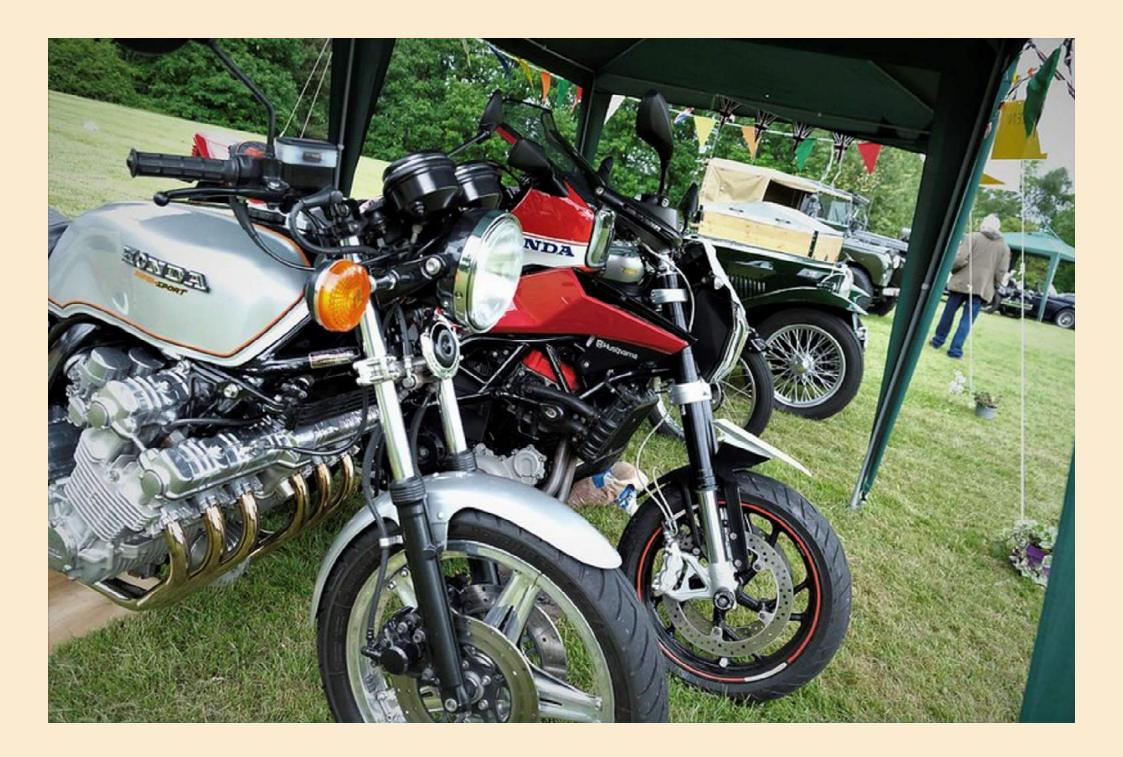

The celebrations included a well attended dog show, a wonderful display of vintage and more modern vehicles, an excellent display by the historical society in the pavilion and many stands and activities including a tea and cake and a Beer and Fizz tent. A wonderful display of model boats attracted much interest. The Tug of War attracted a lot of interest and at one stage it seemed the whole village was involved!