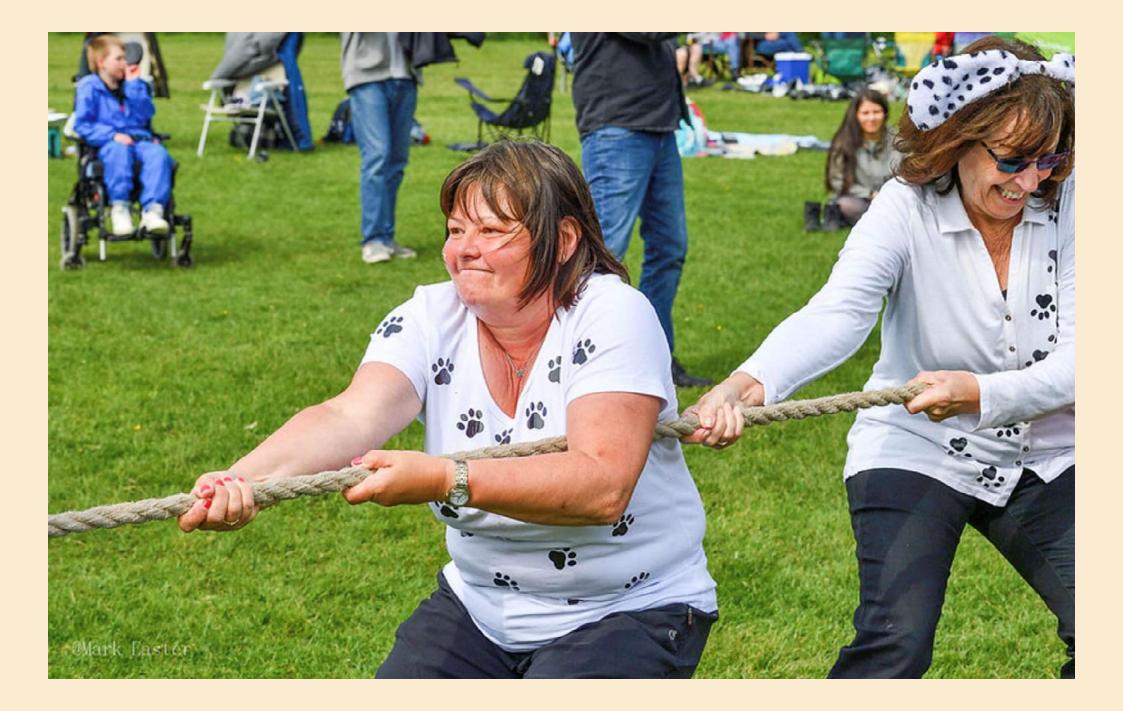

The celebrations included a well attended dog show, a wonderful display of vintage and more modern vehicles, an excellent display by the historical society in the pavilion and many stands and activities including a tea and cake and a Beer and Fizz tent. A wonderful display of model boats attracted much interest. The Tug of War attracted a lot of interest and at one stage it seemed the whole village was involved!