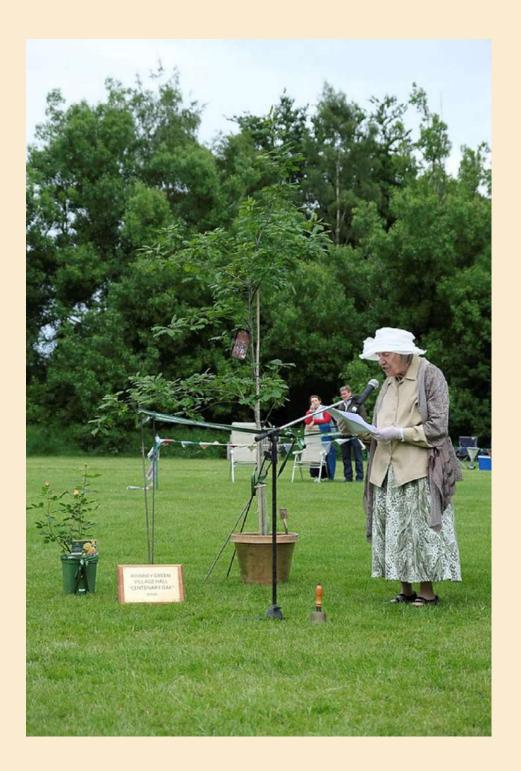

## "ROWNEY GREEN CELEBRATES"

On Saturday 4<sup>th</sup> June 2022 the much delayed and long-awaited Peace Hall Centenary Fete and celebrations took place on the village Park.

Dorothy Snaddon was the guest of honour and arrived in style to officially open the event. A Centenary Oak was unveiled to be planted in the Park to mark the occasion and provide a lasting memory of 100 years of our Village Hall.