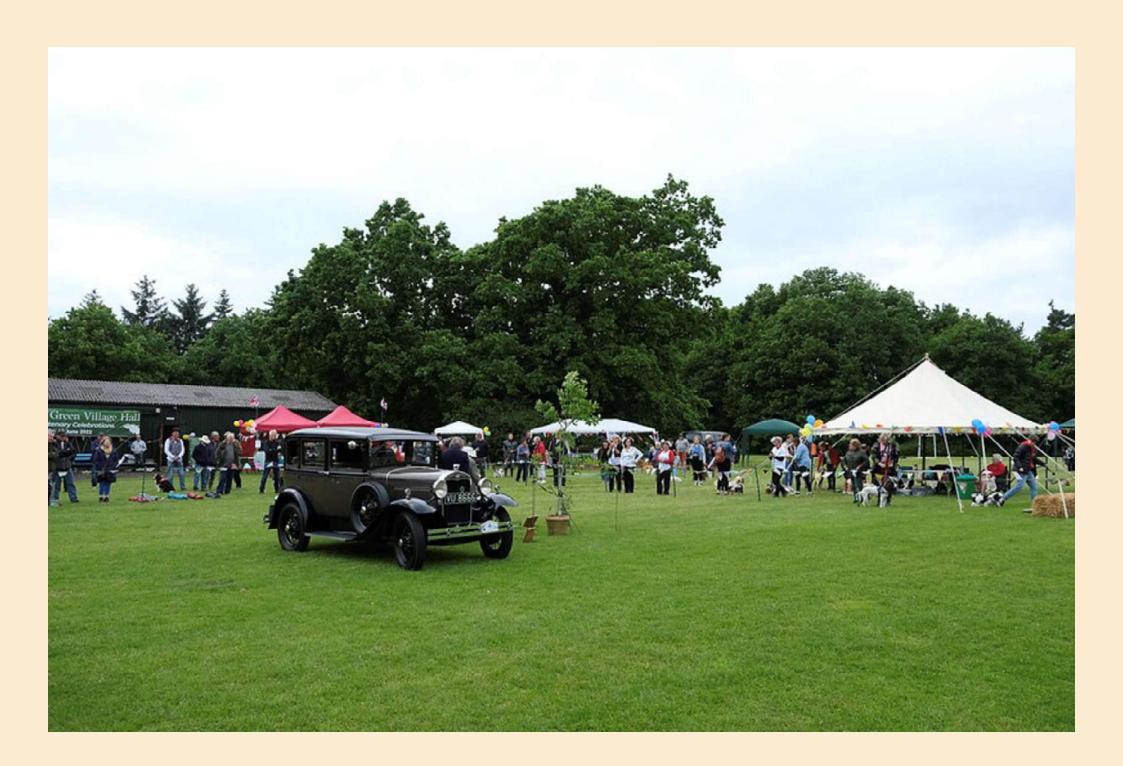

The celebrations included a well attended dog show, a wonderful display of vintage and more modern vehicles, an excellent display by the historical society in the pavilion and many stands and activities including a tea and cake and a Beer and Fizz tent. A wonderful display of model boats attracted much interest. The Tug of War attracted a lot of interest and at one stage it seemed the whole village was involved!