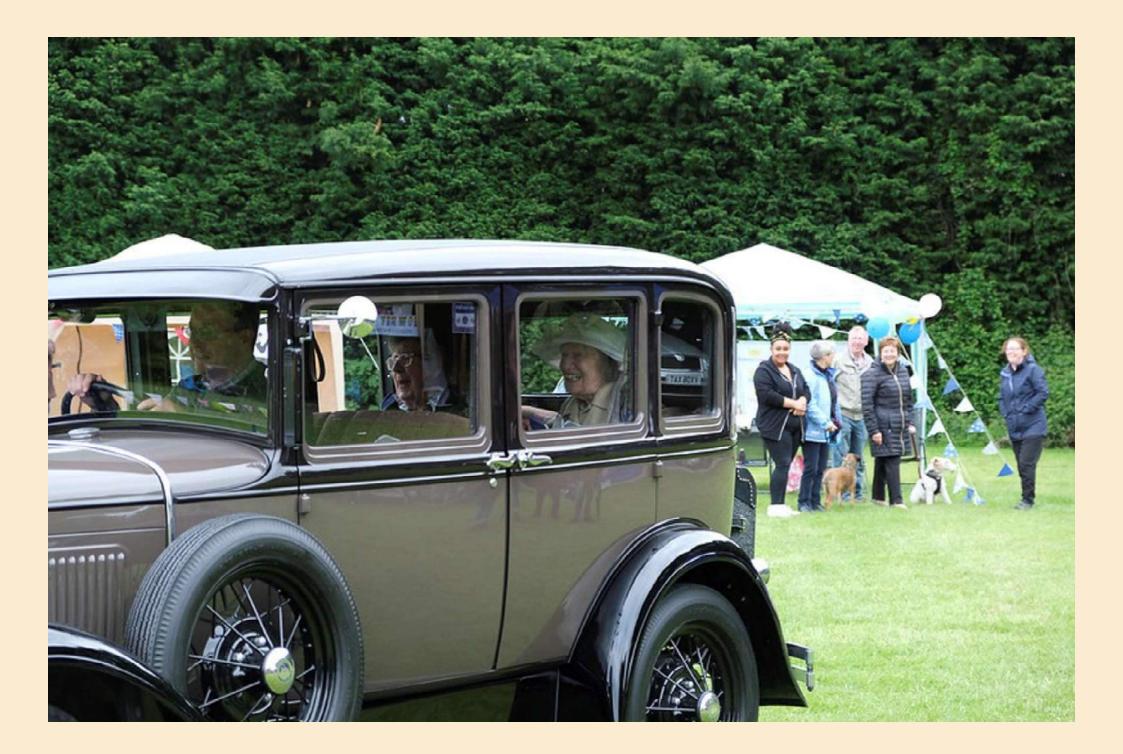

## "ROWNEY GREEN CELEBRATES"

On Saturday 4<sup>th</sup> June 2022 the much delayed and long-awaited Peace Hall Centenary Fete and celebrations took place on the village Park.

Dorothy Snaddon was the guest of honour and arrived in style to officially open the event. A Centenary Oak was unveiled to be planted in the Park to mark the occasion and provide a lasting memory of 100 years of our Village Hall.

The celebrations included a well attended dog show, a wonderful display of vintage and more modern vehicles, an excellent display by the historical society in the pavilion and many stands and activities including a tea and cake and a Beer and Fizz tent. A wonderful display of model boats attracted much interest. The Tug of War attracted a lot of interest and at one stage it seemed the whole village was involved!