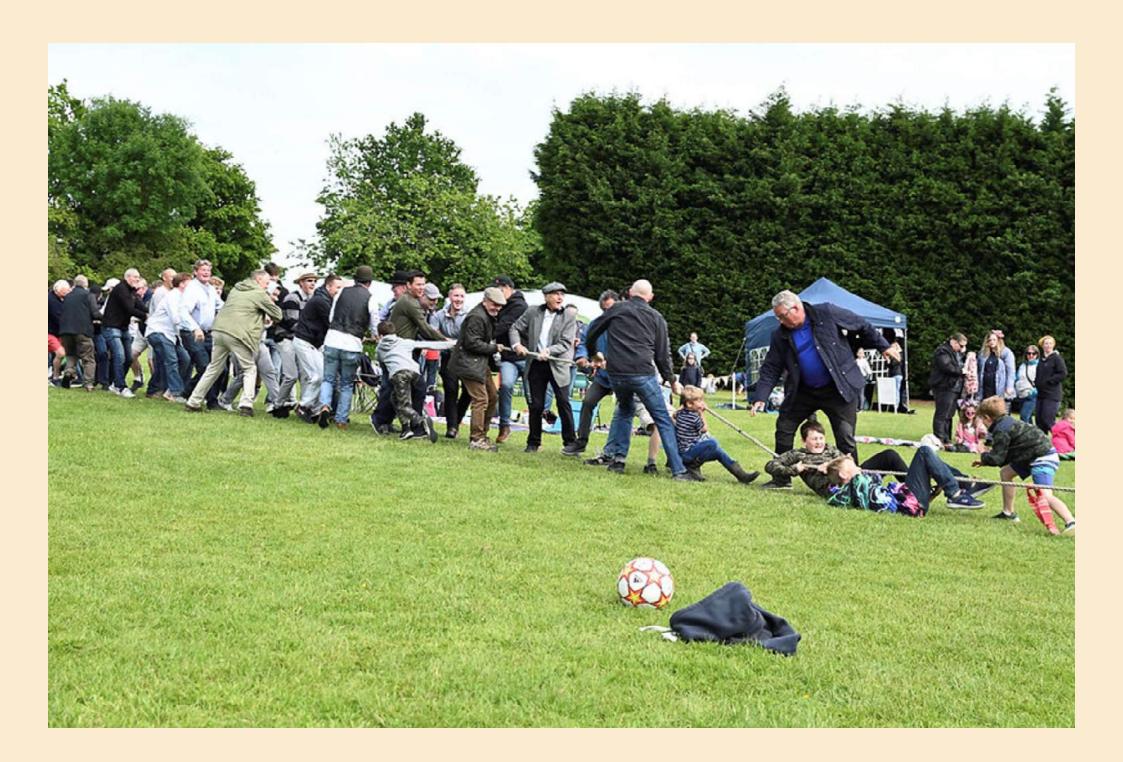

The celebrations included a well attended dog show, a wonderful display of vintage and more modern vehicles, an excellent display by the historical society in the pavilion and many stands and activities including a tea and cake and a Beer and Fizz tent. A wonderful display of model boats attracted much interest. The Tug of War attracted a lot of interest and at one stage it seemed the whole village was involved!