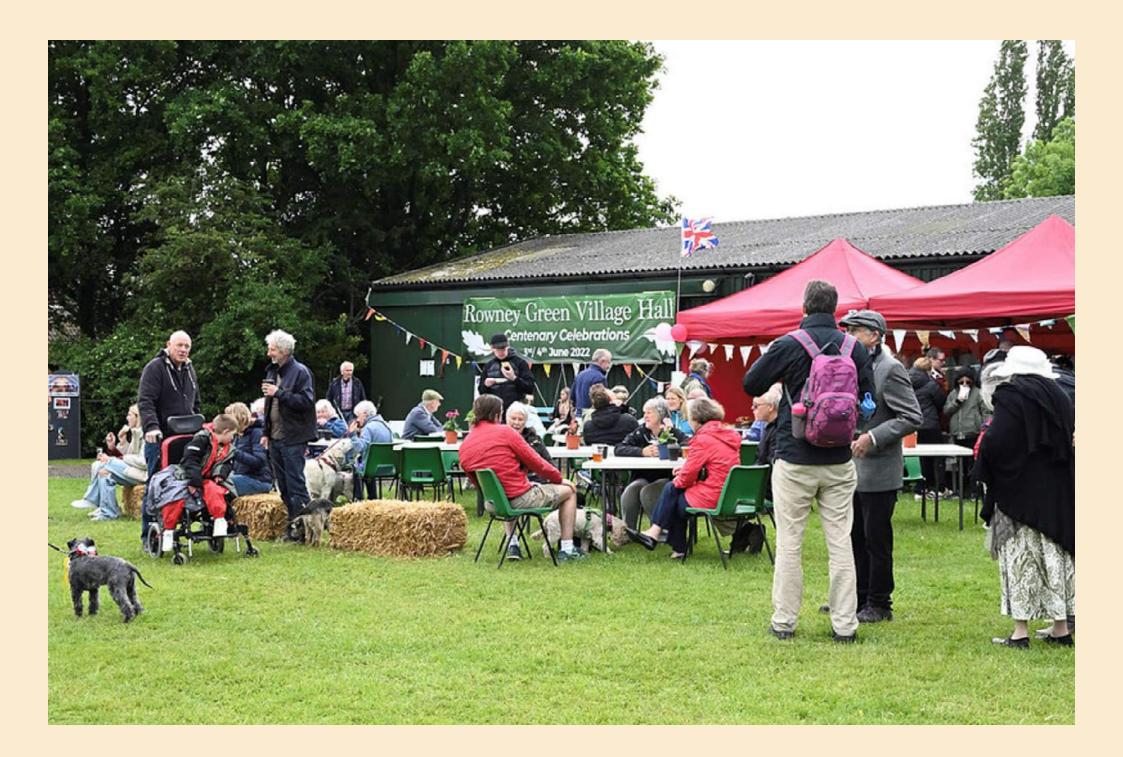

## "ROWNEY GREEN CELEBRATES"

On Saturday 4<sup>th</sup> June 2022 the much delayed and long-awaited Peace Hall Centenary Fete and celebrations took place on the village Park.

Dorothy Snaddon was the guest of honour and arrived in style to officially open the event. A Centenary Oak was unveiled to be planted in the Park to mark the occasion and provide a lasting memory of 100 years of our Village Hall.

The celebrations included a well attended dog show, a wonderful display of vintage and more modern vehicles, an excellent display by the historical society in the pavilion and many stands and activities including a tea and cake and a Beer and Fizz tent. A wonderful display of model boats attracted much interest. The Tug of War attracted a lot of interest and at one stage it seemed the whole village was involved!