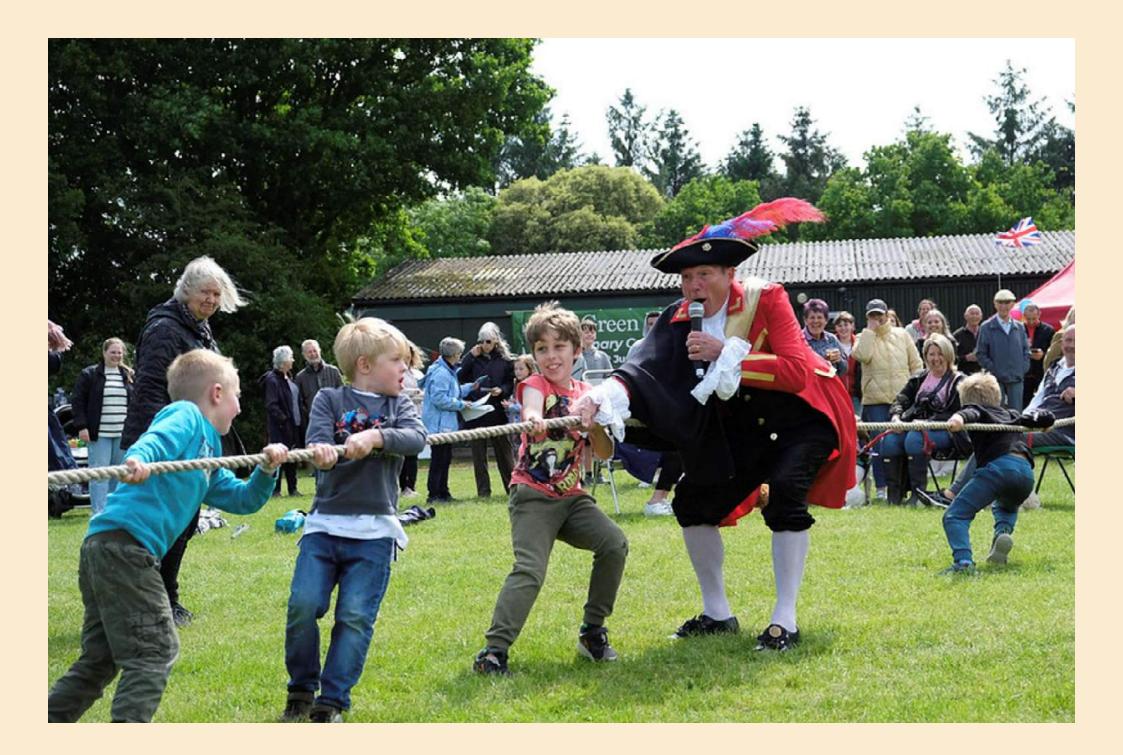

The celebrations included a well attended dog show, a wonderful display of vintage and more modern vehicles, an excellent display by the historical society in the pavilion and many stands and activities including a tea and cake and a Beer and Fizz tent. A wonderful display of model boats attracted much interest. The Tug of War attracted a lot of interest and at one stage it seemed the whole village was involved!