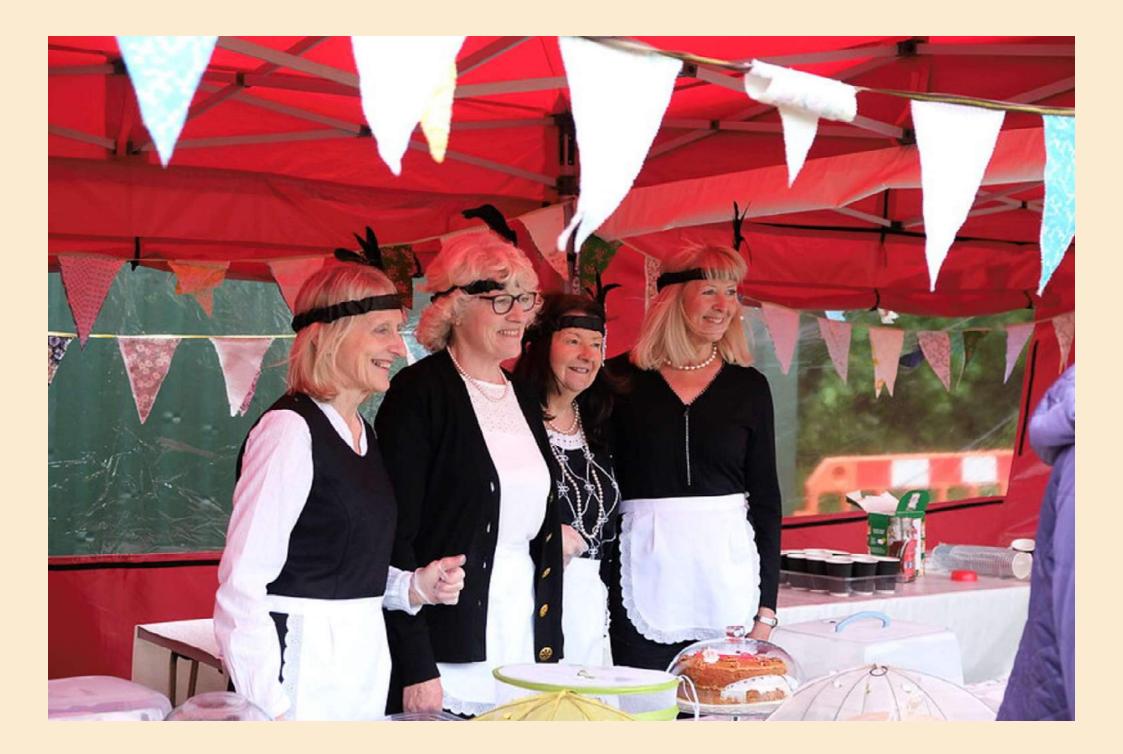

The celebrations included a well attended dog show, a wonderful display of vintage and more modern vehicles, an excellent display by the historical society in the pavilion and many stands and activities including a tea and cake and a Beer and Fizz tent. A wonderful display of model boats attracted much interest. The Tug of War attracted a lot of interest and at one stage it seemed the whole village was involved!