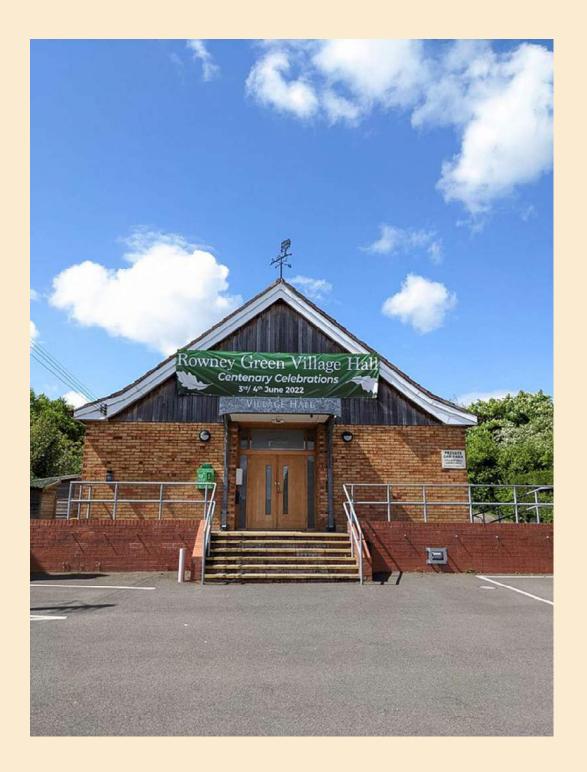

## "ROWNEY GREEN CELEBRATES"

On Saturday 4<sup>th</sup> June 2022 the much delayed and long-awaited Peace Hall Centenary Fete and celebrations took place on the village Park.

Dorothy Snaddon was the guest of honour and arrived in style to officially open the event. A Centenary Oak was unveiled to be planted in the Park to mark the occasion and provide a lasting memory of 100 years of our Village Hall.