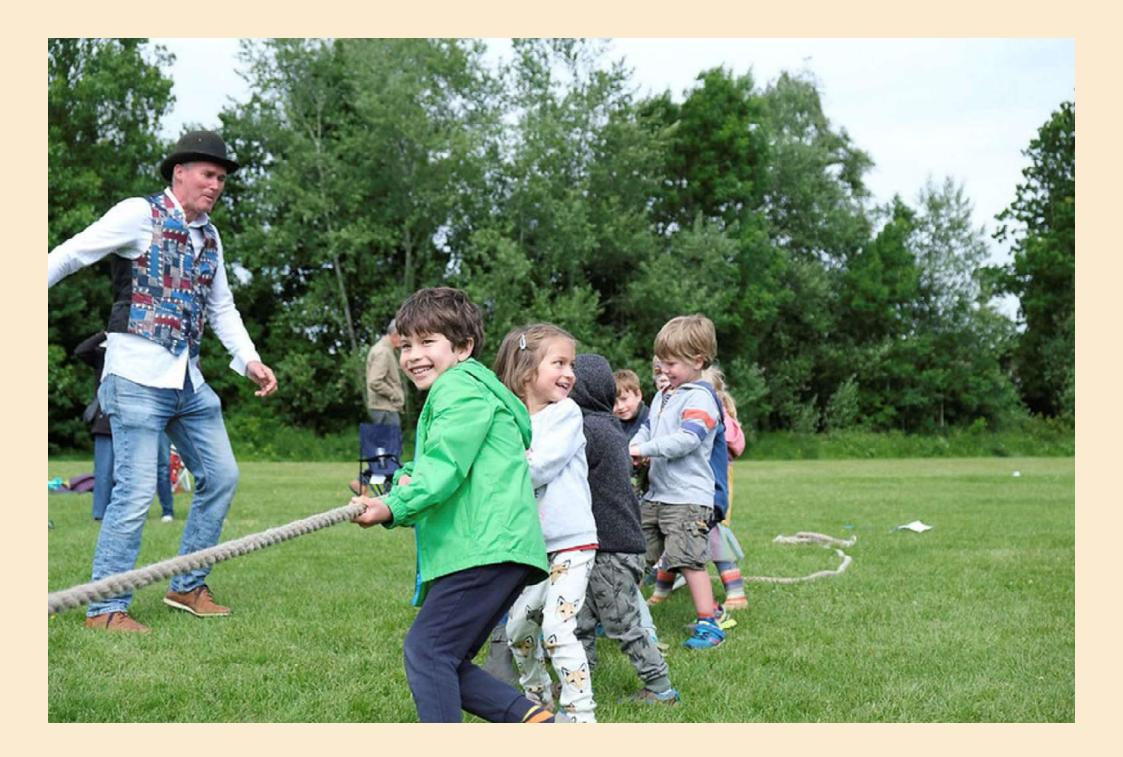

The celebrations included a well attended dog show, a wonderful display of vintage and more modern vehicles, an excellent display by the historical society in the pavilion and many stands and activities including a tea and cake and a Beer and Fizz tent. A wonderful display of model boats attracted much interest. The Tug of War attracted a lot of interest and at one stage it seemed the whole village was involved!