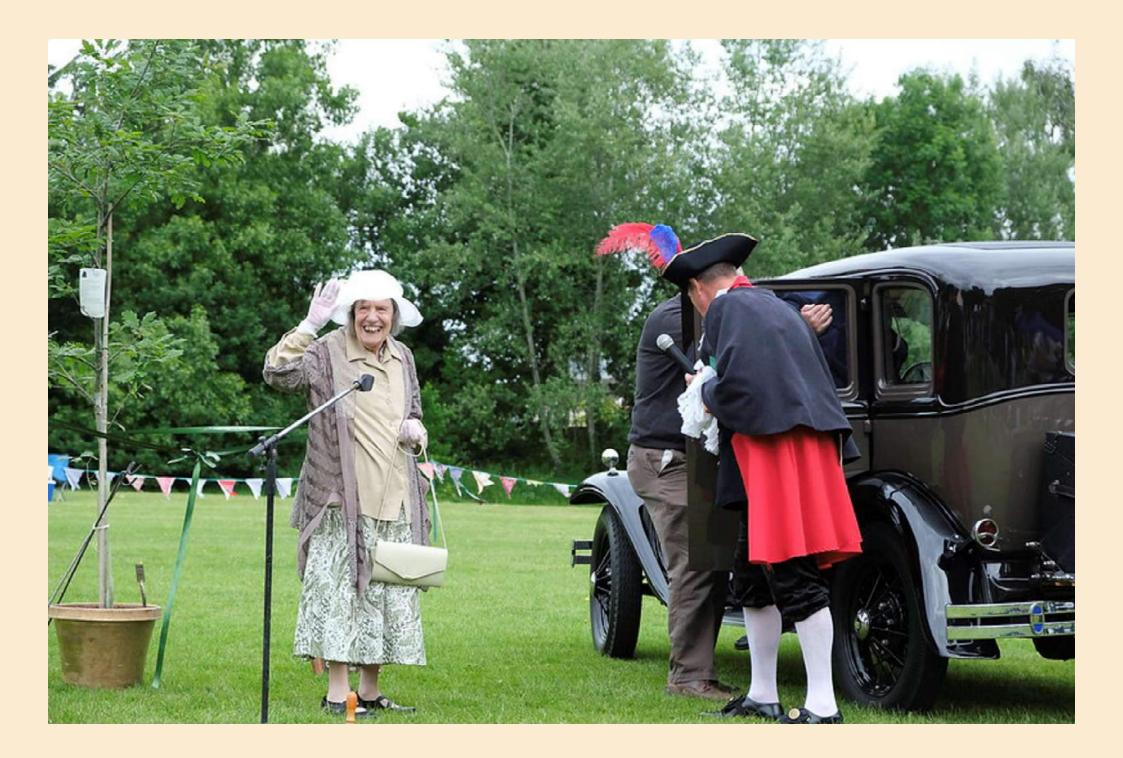

## "ROWNEY GREEN CELEBRATES"

On Saturday 4<sup>th</sup> June 2022 the much delayed and long-awaited Peace Hall Centenary Fete and celebrations took place on the village Park.

Dorothy Snaddon was the guest of honour and arrived in style to officially open the event. A Centenary Oak was unveiled to be planted in the Park to mark the occasion and provide a lasting memory of 100 years of our Village Hall.