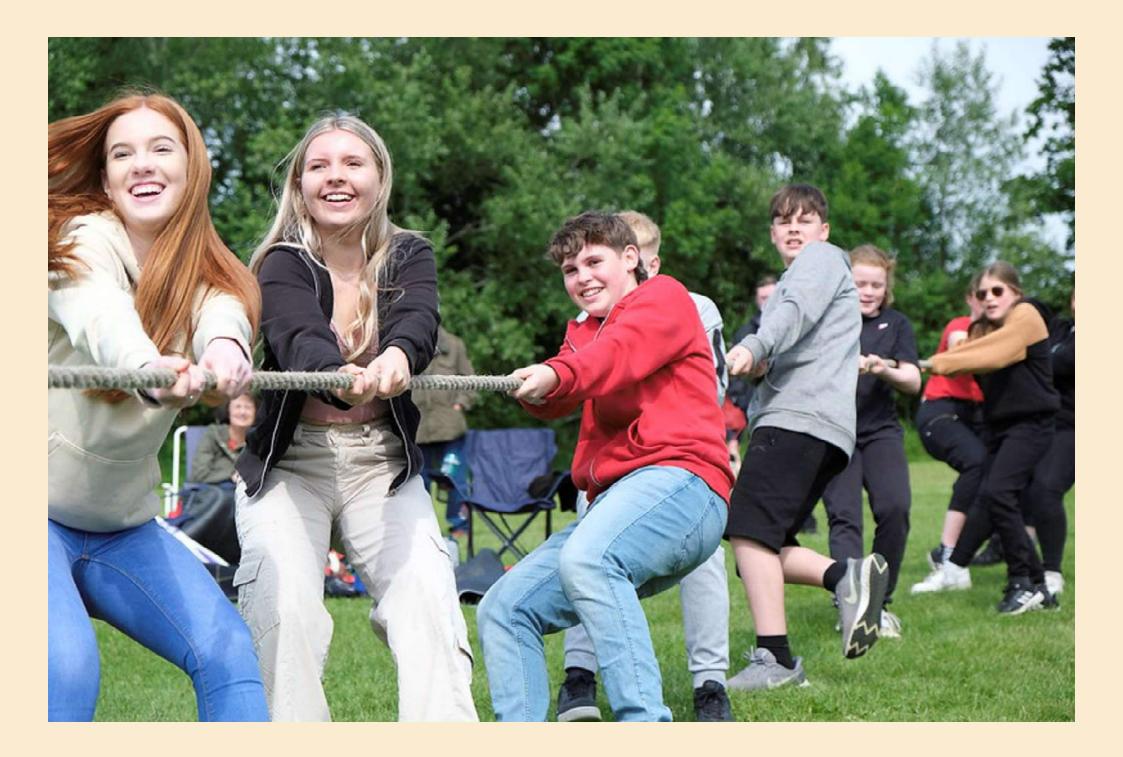

The celebrations included a well attended dog show, a wonderful display of vintage and more modern vehicles, an excellent display by the historical society in the pavilion and many stands and activities including a tea and cake and a Beer and Fizz tent. A wonderful display of model boats attracted much interest. The Tug of War attracted a lot of interest and at one stage it seemed the whole village was involved!